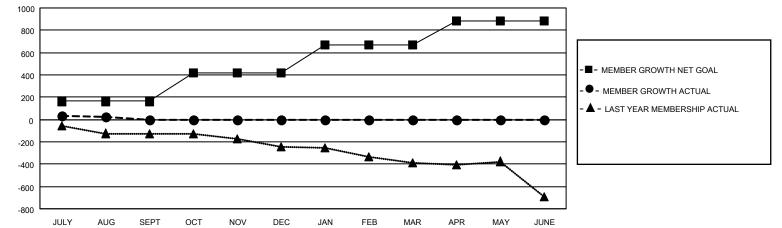

## GAT MONTHLY MEMBERSHIP PROGRESS REPORT

**Multiple District 20** 

Results as of: 8/31/2021

LOCATION: NEW YORK

| Clubs                 |               |           |               | Members               |                           |                         |                                                    |
|-----------------------|---------------|-----------|---------------|-----------------------|---------------------------|-------------------------|----------------------------------------------------|
| RESULTS FOR 2021-2022 |               |           |               | RESULTS FOR 2021-2022 |                           |                         |                                                    |
| QUARTER               | NEW CLUB GOAL | NEW CLUBS | DROPPED CLUBS | QUARTER               | MEMBER GROWTH NET<br>GOAL | MEMBER GROWTH<br>ACTUAL | DROPPED<br>MEMBERS ACTUAL<br>(including transfers) |
| JULY/AUG/SEPT         | 1             | 1         | 6             | JULY/AUG/SE           | PT 163                    | 265                     | 202                                                |
| OCT/NOV/DEC           | 4             | 0         | 0             | OCT/NOV/DE            | c 255                     | 0                       | 0                                                  |
| JAN/FEB/MAR           | 3             | 0         | 0             | JAN/FEB/MAR           | 248                       | 0                       | 0                                                  |
| APR/MAY/JUNE          | 5             | 0         | 0             | APR/MAY/JUN           | IE 220                    | 0                       | 0                                                  |

## GOALS AND ACTUAL MEMBERS CUMULATIVE

| DROPPED CLUBS: 6 |     | 82 CLUBS OF 497 ADDED 1 OR | GENDER DISTRIBUTION               |                |  |
|------------------|-----|----------------------------|-----------------------------------|----------------|--|
|                  |     | MORE NEW MEMBERS           | MALE                              | 7,847 (59.34%) |  |
| <u> </u>         |     |                            | FEMALE                            | 5,374 (40.64%) |  |
| DROPPED MEMBERS  |     |                            | NON BINARY                        | 0 (0.00%)      |  |
| DECEASED         | 36  |                            | PREFER NOT TO ANSWER              | 2 (0.02%)      |  |
| CLUB CANCELLED   | 33  |                            |                                   | 2,333          |  |
| OTHER            | 132 | CLICK HERE FOR CUMULATIVE  | TOTAL FAMILY UNIT MEMBERS         | 2,333          |  |
| TOTAL            | 201 | MEMBERSHIP DATA            | FAMILY MEMBERS PAYING HAL<br>DUES | F 1,214        |  |