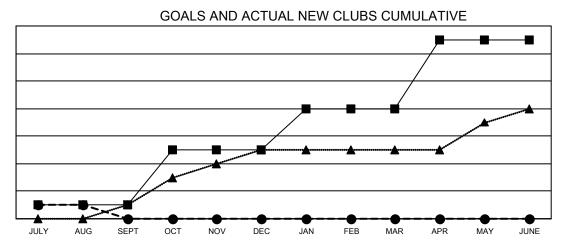

## GAT MONTHLY MEMBERSHIP PROGRESS REPORT

**Multiple District 20** 

Results as of: 8/31/2021

LOCATION: NEW YORK

| Clubs                 |               |           |               | Members               |                           |                         |                                                    |
|-----------------------|---------------|-----------|---------------|-----------------------|---------------------------|-------------------------|----------------------------------------------------|
| RESULTS FOR 2021-2022 |               |           |               | RESULTS FOR 2021-2022 |                           |                         |                                                    |
| QUARTER               | NEW CLUB GOAL | NEW CLUBS | DROPPED CLUBS | QUARTER               | MEMBER GROWTH NET<br>GOAL | MEMBER GROWTH<br>ACTUAL | DROPPED<br>MEMBERS ACTUAL<br>(including transfers) |
| JULY/AUG/SEPT         | 1             | 1         | 6             | JULY/AUG/SE           | PT 163                    | 265                     | 202                                                |
| OCT/NOV/DEC           | 4             | 0         | 0             | OCT/NOV/DE            | c 255                     | 0                       | 0                                                  |
| JAN/FEB/MAR           | 3             | 0         | 0             | JAN/FEB/MAR           | 248                       | 0                       | 0                                                  |
| APR/MAY/JUNE          | 5             | 0         | 0             | APR/MAY/JUN           | IE 220                    | 0                       | 0                                                  |

- CURRENT YEAR ACTUAL NEW CLUBS
- ▲ LAST YEAR ACTUAL NEW CLUBS